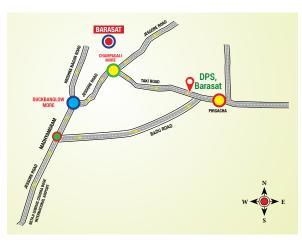

Delhi Public School, Barasat

(Affiliated to DPS Society New Delhi)

ROUTE MAP FOR DELHI PUBLIC SCHOOL, BARASAT

| BARASAT STATION - | 4.2 Km. |
|-------------------|---------|
| CHAMPADALI MORE - | 3.7 Km. |
| DAKBUNGLOW -      | 5.0 Km. |
| MADHYAMGRAM -     | 7.4 Km. |
| AIRPORT -         | 15 Km.  |
|                   |         |